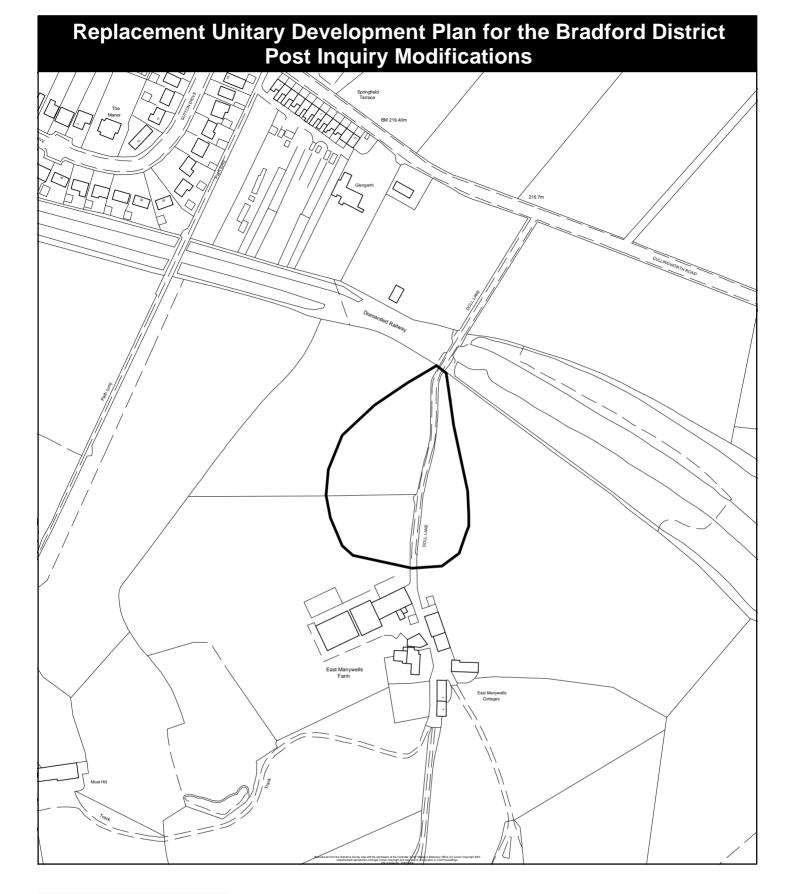

| MOD/S/P/2                                                      | <sup>Scale.</sup><br>1:2,500 | Area to be shown as Active Landfill Site<br>under Policy P13                                        |
|----------------------------------------------------------------|------------------------------|-----------------------------------------------------------------------------------------------------|
| Site reference<br>S/P13.1                                      | Site Area.<br>0.92 Ha        |                                                                                                     |
| Address<br>East Manywells Farm,<br>Doll Lane,<br>Cullingworth. | OS Grid Ref.<br>SE 0735      |                                                                                                     |
|                                                                |                              |                                                                                                     |
|                                                                | NORTH                        | © Crown copyright. All rights reserved.<br>City of Bradford Metropolitan District Council 100019304 |